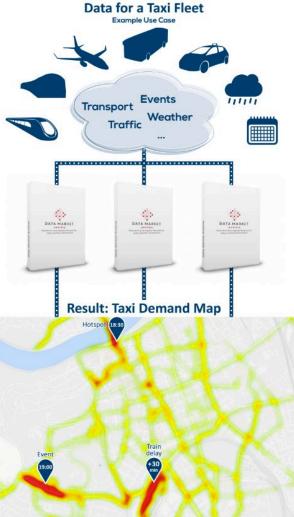

## Data Market Austria

Allan Hanbury (TU Wien)
Mihai Lupu (Research Studios Austria FG)



















### Offer



#### **Demand**



#### **Demand**



## **Brokerage**









# Market



http://datamarket.at



http://industrialdataspace.org







#### **Data Management**







## Data Management interfaces





#### **DMA**

#### **Service API Editor**





#### "DMA Data Model License"





#### Vertrag anlegen

#### Vertrag konfigurieren

Auf dieser Seite kann eine Data Market Austria Lizenz zusammengestellt werden. Für einige der Klauseln stehen mehrere Alternativen zur Auswahl. Durch Klicken des Symbols wird die jeweils nächste Alternative angezeigt. Gibt es keine weitere Alternative mehr, wird wieder die erste Klausel angezeigt. Manche Klauseln sind optional und können daher durch Klicken des Symbols deaktiviert bzw. durch Klicken auf wieder aktiviert werden.

Einige Klause