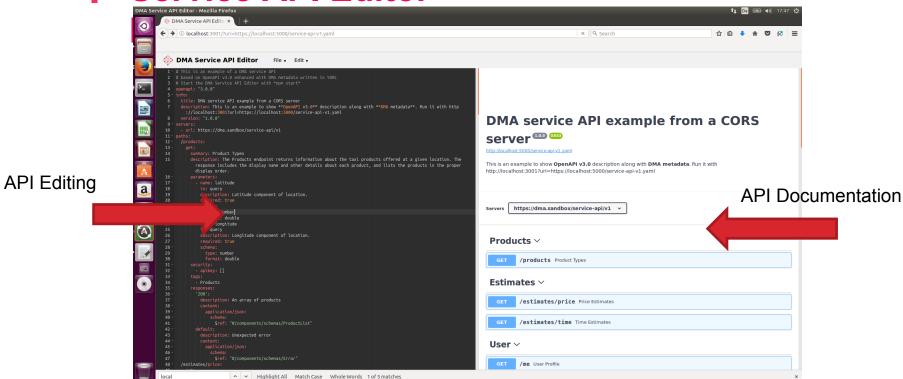

## Data Market Austria

Allan Hanbury (TU Wien)
Mihai Lupu (Research Studios Austria FG)



















### Offer



#### **Demand**



#### **Demand**



## **Brokerage**









# Market



http://datamarket.at



http://industrialdataspace.org







#### **Data Management**







## Data Management interfaces





#### **DMA**

#### **Service API Editor**





#### "DMA Data Model License"





#### Vertrag anlegen

#### Vertrag konfigurieren

Auf dieser Seite kann eine Data Market Austria Lizenz zusammengestellt werden. Für einige der Klauseln stehen mehrere Alternativen zur Auswahl. Durch Klicken des Symbols wird die jeweils nächste Alternative angezeigt. Gibt es keine weitere Alternative mehr, wird wieder die erste Klausel angezeigt. Manche Klauseln sind optional und können daher durch Klicken des Symbols deaktiviert bzw. durch Klicken auf wieder aktiviert werden.

Einige Klauseln beinhalten Parameter. Ein Beispiel ist die Gewährleistungsdauer, für die eine bestimmte Anzahl an Monaten festgelegt werden kann.

Beachten Sie, dass es logische Abhängigkeiten zwischen Klauseln gibt. So kann zum Beispiel das Deaktivieren einer Klausel zur Folge