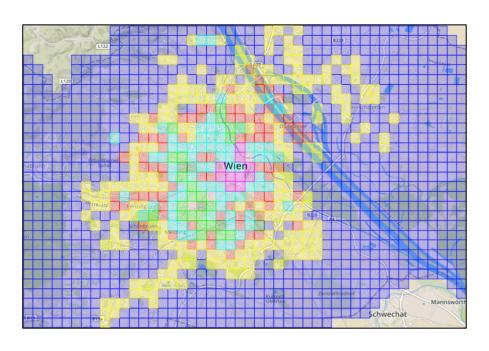

## **Detecting Practical Borders of Prediction Models Classifying T-Mobile Data: Absolute Clusters**

- Absolute clusters show the regions of similar number of people during a day
- These clusters can help in energy forecasting to normalize the predicted values