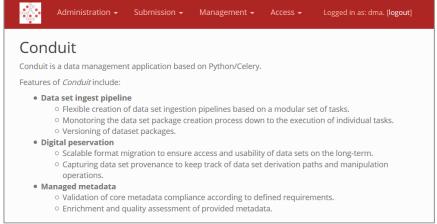

## Data Market Austria

Allan Hanbury (TU Wien)
Mihai Lupu (Research Studios Austria FG)



















### Offer



#### **Demand**



#### **Demand**



## **Brokerage**









# Market



http://datamarket.at



http://industrialdataspace.org







#### **Data Management**







## Data Management interfaces





#### **DMA**

#### **Service API Editor**





#### "DMA Data Model License"





#### Vertrag anlegen

#### Vertrag konfigurieren

Auf dieser Seite kann eine Data Market Austria Lizenz zusammengestellt werden. Für einige der Klauseln stehen mehrere Alternativen zur Auswahl. Durch Klicken des Symbols wird die jeweils nächste Alternative angezeigt. Gibt es keine weitere Alternative mehr, wird wieder die erste Klausel angezeigt. Manche Klauseln sind optional und können daher durch Klicken des Symbols deaktiviert bzw. durch Klicken auf wieder aktiviert werden.

Einige Klauseln beinhalten Parameter. Ein Beispiel ist die Gewährleistungsdauer, für die eine bestimmte Anzahl an Monaten festgelegt werden kann.

Beachten Sie, dass es logische Abhängigkeiten z