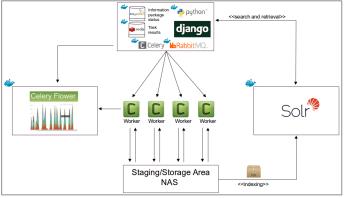

## Data Market Austria

Allan Hanbury (TU Wien)
Mihai Lupu (Research Studios Austria FG)



















### Offer



#### **Demand**



#### **Demand**



## **Brokerage**









# Market



http://datamarket.at



http://industrialdataspace.org







#### **Data Management**







## Data Management interfaces





#### **DMA**

#### **Service API Editor**





#### "DMA Data Model License"





#### Vertrag anlegen

#### Vertrag konfigurieren

Auf dieser Seite kann eine Data Market Austria Lizenz zusammengestellt werden. Für einige der Klauseln stehen mehrere Alternativen zur Auswahl. Durch Klicken des Symbols wird die jeweils nächste Alternative angezeigt. Gibt es keine weitere Alternative mehr, wird wieder die erste Klausel angezeigt. Manche Klauseln sind optional und können daher durch Klicken des Symbols deaktiviert bzw. durch Klicken auf wieder aktiviert werden.

Einige Klauseln beinhalten Parameter. Ein Beispiel ist die Gewährleistungsdauer, für die eine bestimmte Anzahl an Monaten festgelegt werden kann.

Beachten Sie, dass es logische Abhängigkeiten zwi