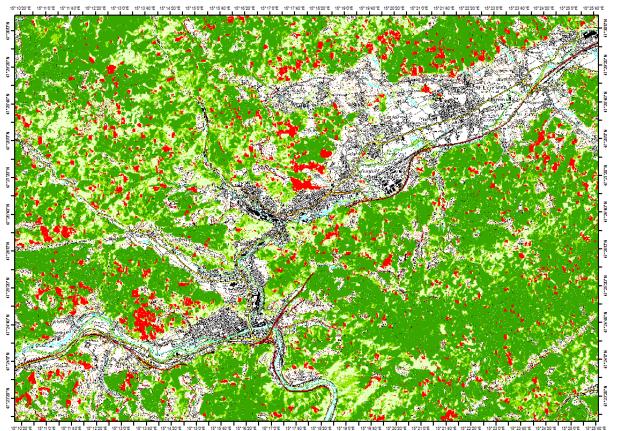

# Forest (Change) Monitoring

- Draft Result of Forest (Change) Monitoring
- Forest Type Map (Coniferous. Broadleaf, Mixed Forest)
- Change areas in RED
- Input for service → "Updated Rockfall Propagation"