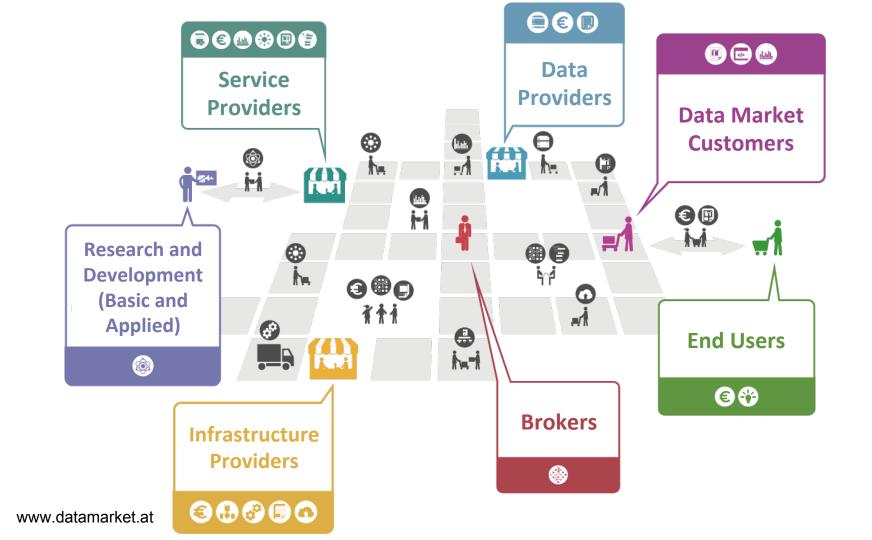

### Offer

#### **Demand**

## **Brokerage**

# Market

http://datamarket.at

http://industrialdataspace.org