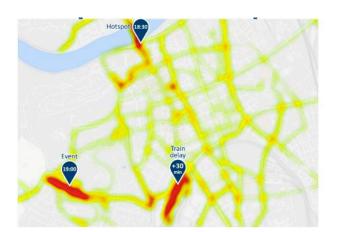

## Data Market Austria

Allan Hanbury (TU Wien)
Mihai Lupu (Research Studios Austria FG)



















### Offer



#### **Demand**



#### **Demand**



## **Brokerage**









# Market



http://datamarket.at



http://industrialdataspace.org







#### **Data Management**







## Data Management interfaces





#### **DMA**

#### **Service API Editor**





#### "DMA Data Model License"





#### Vertrag anlegen

#### Vertrag konfigurieren

Auf dieser Seite kann eine Data Market Austria Lizenz zusammengestellt werden. Für einige der Klauseln stehen mehrere Alternativen zur Auswahl. Durch Klicken des Symbols wird die jeweils nächste Alternative angezeigt. Gibt es keine weitere Alternative mehr, wird wieder die erste Klausel angezeigt. Manche Klauseln sind optional und können daher durch Klicken des Symbols deaktiviert bzw. durch Klicken auf wieder aktiviert werden.

Ein