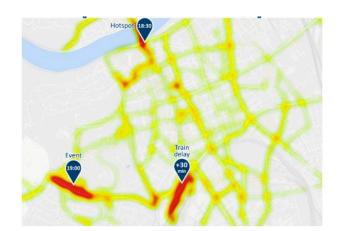

## Data Market Austria

Allan Hanbury (TU Wien)
Mihai Lupu (Research Studios Austria FG)



















### Offer



#### **Demand**



#### **Demand**



## **Brokerage**









# Market



http://datamarket.at



http://industrialdataspace.org







#### **Data Management**







## Data Management interfaces





#### **DMA**

#### **Service API Editor**





#### "DMA Data Model License"





#### Vertrag anlegen

#### Vertrag konfigurieren

Auf dieser Seite kann eine Data Market Austria Lizenz zusammengestellt werden. Für einige der Klauseln stehen mehrere Alternativen zur Auswahl. Durch Klicken des Symbols wird die jeweils nächste Alternative angezeigt. Gibt es keine weitere Alternative mehr, wird wieder die erste Klausel angezeigt. Manche Klauseln sind optional und können daher durch Klicken des Symbols deaktiviert bzw. durch Klicken auf wieder aktiviert werden.

Einige Kl